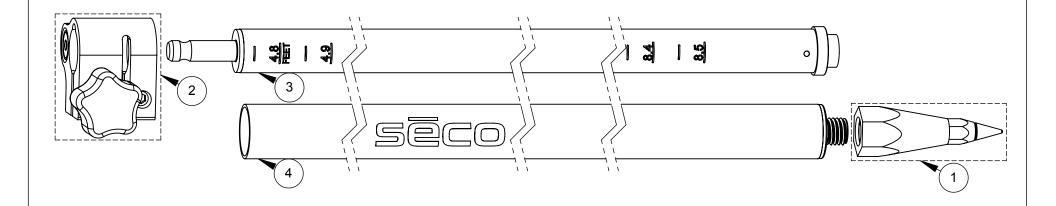

|                    | ITEM NO. |    | PartNo          | DESCRIPTION                 | QTY |  |
|--------------------|----------|----|-----------------|-----------------------------|-----|--|
|                    | 1        |    | 5194-05         | POINT ASSY,HEX,SHARP        | 1   |  |
|                    | 2        |    | 5500-064        | TLV ASSY,1",W/40',SMKNOB    | 1   |  |
|                    | 3        |    | INNER-KIT-87    | KIT,INNER,1",CM,2.6M,86MMHT | 1   |  |
|                    | 4        | OL | JTER-KIT-00-XXX | KIT,OUTER,1-1/4",AL,47.875" | 1   |  |
| DEDDING 000 004 47 |          |    |                 |                             |     |  |